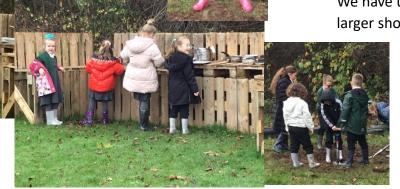

We have upgraded our small trowels for larger shovels so that we can dig further.

Can you help?

With the building of a new kitchen area, we would appreciate any donations of:

- Pots and pans
- Spoons and mixing equipment
- Plastic bowls
- Plastic jugs