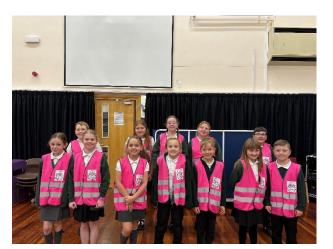

## **Autumn 2 term at Castle View!**

Introducing our new OPAL Ambassadors!

These children will work to support play time, ensuring a safe and happy environment is achieved daily.

This term, we have opened our very own tyre world where we can climb, crawl and explore.