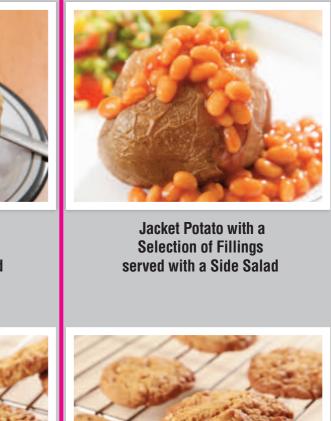

|                                                                                                                                                                           | Monday                                                                    | Tuesday                                                                   | Wednesday 🙆                                                               | Thursday                                                                                                   |  |
|---------------------------------------------------------------------------------------------------------------------------------------------------------------------------|---------------------------------------------------------------------------|---------------------------------------------------------------------------|---------------------------------------------------------------------------|------------------------------------------------------------------------------------------------------------|--|
| Choice I                                                                                                                                                                  | <image/>                                                                  | <image/>                                                                  | <image/>                                                                  | Fruity Chicken Curry served with Rice                                                                      |  |
|                                                                                                                                                                           | with Potato Wedges &<br>Seasonal Vegetables or Baked Beans                | Garlic & Herb Bread and<br>Seasonal Vegetables                            | Roast/Mashed Potatoes,<br>Seasonal Vegetables & Gravy                     | Bread & Seasonal Vegetables or 3 C<br>& Tomato Pasta served with Garlic &<br>Bread and Seasonal Vegetables |  |
|                                                                                                                                                                           |                                                                           | VEGETARIAN                                                                | VERSION OF THE ABOVE AVA                                                  | ILABLE DAILY                                                                                               |  |
| Choice 2                                                                                                                                                                  |                                                                           |                                                                           |                                                                           |                                                                                                            |  |
|                                                                                                                                                                           | Jacket Potato with a<br>Selection of Fillings<br>served with a Side Salad | Jacket Potato with a<br>Selection of Fillings<br>served with a Side Salad | Jacket Potato with a<br>Selection of Fillings<br>served with a Side Salad | Jacket Potato with a<br>Selection of Fillings<br>served with a Side Salad                                  |  |
| Dessert                                                                                                                                                                   |                                                                           |                                                                           |                                                                           |                                                                                                            |  |
|                                                                                                                                                                           | Ice Cream & Fruit                                                         | Wacky Chocolate Cake                                                      | Apple & Grape Pot                                                         | Jelly & Fruit                                                                                              |  |
| AVAILABLE DAILY - UNLIMITED SALAD, FRESHLY BAKED BREAD, FRUIT YOGHURT, FRESH FRUIT PLATTER & CHILLED WATER. FOR ALLERGEN INFORMATION, PLEASE ASK ONE OF OUR CATERING TEAL |                                                                           |                                                                           |                                                                           |                                                                                                            |  |