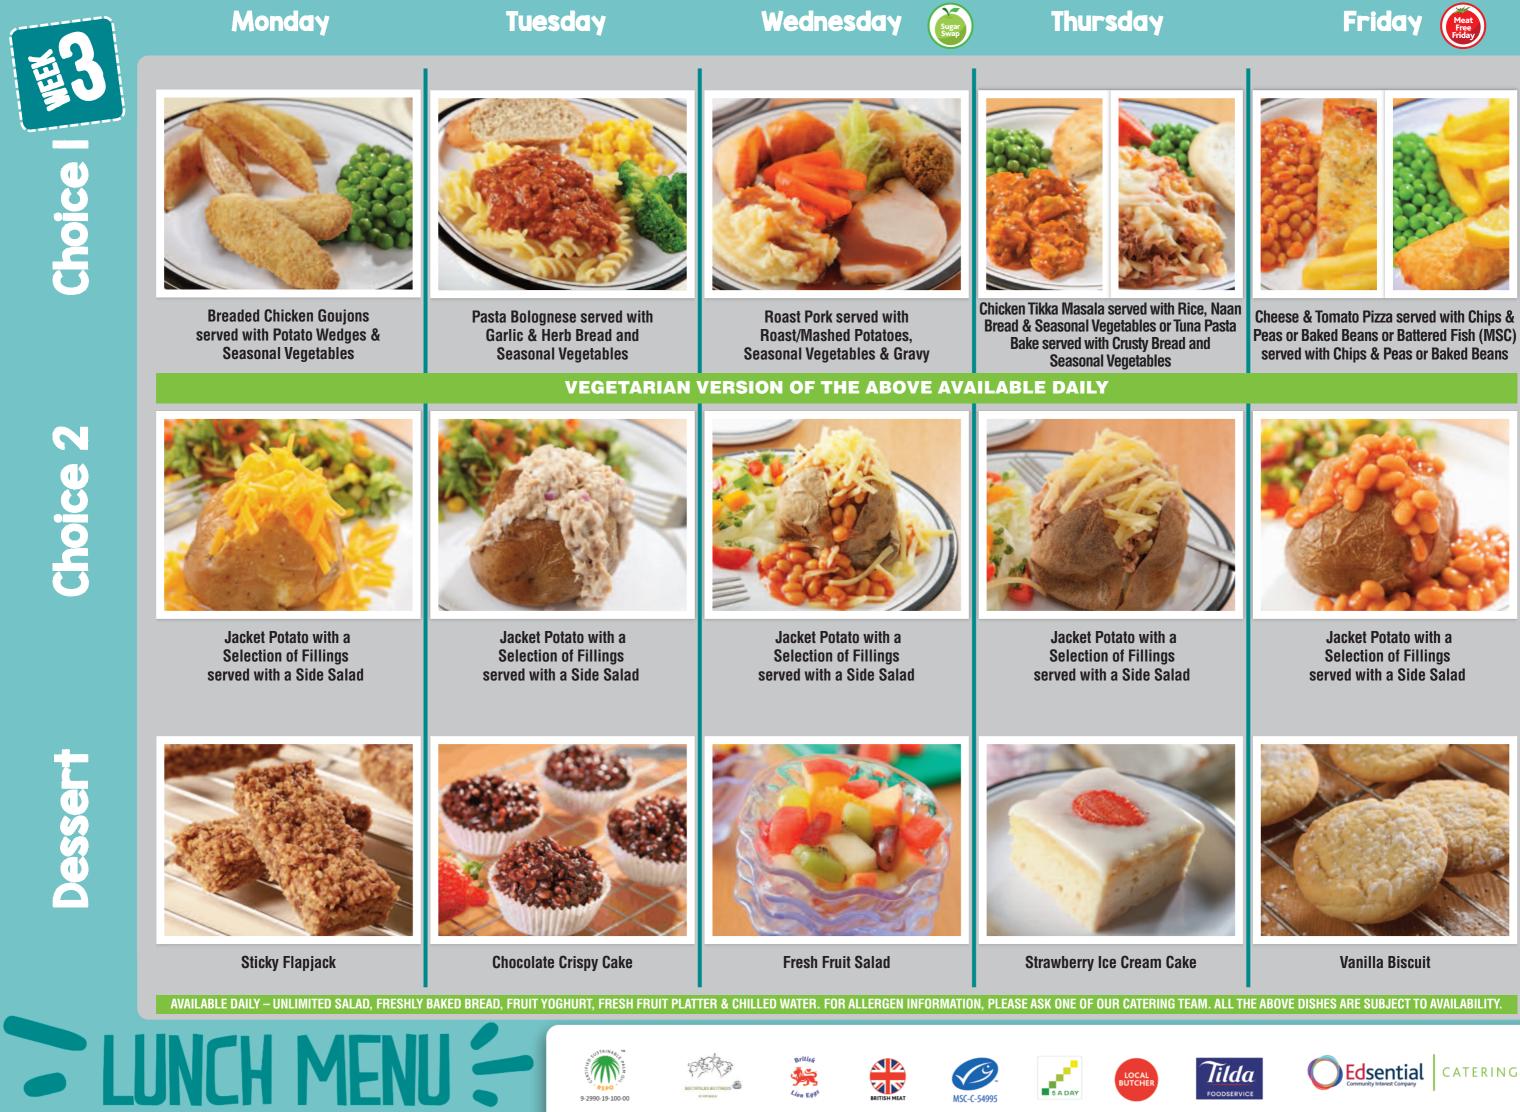

|          | Monday                                                                    | Tuesday                                                                           | Wednesday                                                                          | Thursday                                                                                                          |
|----------|---------------------------------------------------------------------------|-----------------------------------------------------------------------------------|------------------------------------------------------------------------------------|-------------------------------------------------------------------------------------------------------------------|
| Choice I |                                                                           |                                                                                   |                                                                                    |                                                                                                                   |
|          | Sausages served with Mashed Potato,<br>Seasonal Vegetables & Gravy        | Spaghetti Bolognese served with<br>Garlic & Herb Bread and<br>Seasonal Vegetables | Roast Chicken served with<br>Roast/Mashed Potatoes,<br>Seasonal Vegetables & Gravy | Chicken Korma served with Rice, Na<br>Bread & Seasonal Vegetables or Tom<br>Basil Pasta served with Garlic & Herb |
|          |                                                                           |                                                                                   | VERSION OF THE ABOVE AVA                                                           | and Seasonal Vegetables                                                                                           |
| Choice 2 |                                                                           |                                                                                   |                                                                                    |                                                                                                                   |
|          | Jacket Potato with a<br>Selection of Fillings<br>served with a Side Salad | Jacket Potato with a<br>Selection of Fillings<br>served with a Side Salad         | Jacket Potato with a<br>Selection of Fillings<br>served with a Side Salad          | Jacket Potato with a<br>Selection of Fillings<br>served with a Side Salad                                         |
| Dessert  |                                                                           |                                                                                   |                                                                                    |                                                                                                                   |
|          | Sticky Toffee Pudding<br>served with Custard                              | Chocolate Mudslider                                                               | Fresh Water Melon Wedge                                                            | Nobblie Biscuit                                                                                                   |
|          | JNCH MEN                                                                  | BAKED BREAD, FRUIT YOGHURT, FRESH FRUIT PLAT                                      |                                                                                    | IN, PLEASE ASK ONE OF OUR CATERING TEAN                                                                           |

, Naan omato & erb Bread

Salmon/Cod Fish Star (MSC) served with Chips & Peas or Baked Beans or Cheese & Tomato Pizza served with Chips & Peas or Baked Beans

AM. ALL THE ABOVE DISHES ARE SUBJECT TO AVAILABILITY.