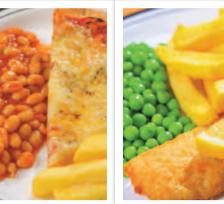

, Naan omato & erb Bread

Salmon/Cod Fish Star (MSC) served with Chips & Peas or Baked Beans or Cheese & Tomato Pizza served with Chips & Peas or Baked Beans

AM. ALL THE ABOVE DISHES ARE SUBJECT TO AVAILABILITY.

LUNCH 

British Sing Lion Egg<sup>6</sup>

ice, Naan Cheese & Herb es

Fish Fingers served with Chips & Peas or Baked Beans or Baked Beans or Cheese & Tomato Pizza served with Chips & Peas or Baked Beans

AM. ALL THE ABOVE DISHES ARE SUBJECT TO AVAILABILITY.