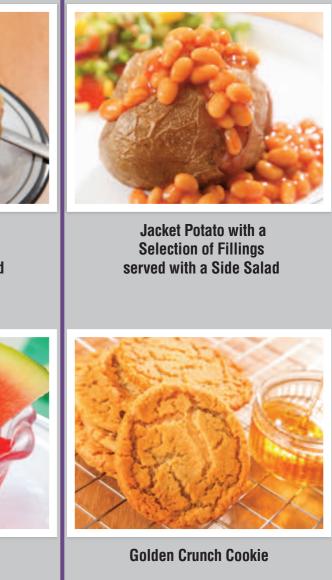

|          | Monday                                                                    | Tuesday                                                                           | Wednesday                                                                          | Thursday                                                                                                          |
|----------|---------------------------------------------------------------------------|-----------------------------------------------------------------------------------|------------------------------------------------------------------------------------|-------------------------------------------------------------------------------------------------------------------|
| Choice I |                                                                           |                                                                                   |                                                                                    |                                                                                                                   |
|          | Sausages served with Mashed Potato,<br>Seasonal Vegetables & Gravy        | Spaghetti Bolognese served with<br>Garlic & Herb Bread and<br>Seasonal Vegetables | Roast Chicken served with<br>Roast/Mashed Potatoes,<br>Seasonal Vegetables & Gravy | Chicken Korma served with Rice, Na<br>Bread & Seasonal Vegetables or Tom<br>Basil Pasta served with Garlic & Herb |
|          |                                                                           |                                                                                   | VERSION OF THE ABOVE AVA                                                           | and Seasonal Vegetables                                                                                           |
| Choice 2 |                                                                           |                                                                                   |                                                                                    |                                                                                                                   |
|          | Jacket Potato with a<br>Selection of Fillings<br>served with a Side Salad | Jacket Potato with a<br>Selection of Fillings<br>served with a Side Salad         | Jacket Potato with a<br>Selection of Fillings<br>served with a Side Salad          | Jacket Potato with a<br>Selection of Fillings<br>served with a Side Salad                                         |
| Dessert  |                                                                           |                                                                                   |                                                                                    |                                                                                                                   |
|          | Sticky Toffee Pudding<br>served with Custard                              | Chocolate Mudslider                                                               | Fresh Water Melon Wedge                                                            | Nobblie Biscuit                                                                                                   |
|          | JNCH MEN                                                                  | BAKED BREAD, FRUIT YOGHURT, FRESH FRUIT PLAT                                      |                                                                                    | IN, PLEASE ASK ONE OF OUR CATERING TEAN                                                                           |