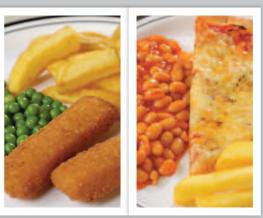

LUNCH 

British Sing Lion Egg<sup>6</sup>

ice, Naan Cheese & Herb es

Fish Fingers served with Chips & Peas or Baked Beans or Baked Beans or Cheese & Tomato Pizza served with Chips & Peas or Baked Beans

AM. ALL THE ABOVE DISHES ARE SUBJECT TO AVAILABILITY.